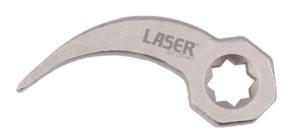

## Pry Bar Wrench Adaptor 3/8"D

This compact pry bar adaptor head is designed to allow any 3/8"D breaker bar or ratchet to be used for prying and lifting. The low profile design, combined with the 8 point (double square) drive, allows for it to be used used in a wider variety of positions than a traditional fixed head pry bar and ideal for use in hard to access areas.

## **Additional Information**

- Pry bar adaptor head, for use with a breaker bar, wheel brace or ratchet.
- 3/8"D x double square (8pt) profile.
- Overall length: 70mm. Width: 15mm.
- · The double square drive allows you to position it precisely. Ideal for use in tight spaces.
- · Manufactured from SCM440 steel for strength (hardness 40-44), with a nickel plated finish.