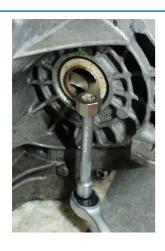

## Pry Bar Wrench Adaptor 3/8"D

This compact pry bar adaptor head is designed to allow any 3/8"D breaker bar or ratchet to be used for prying and lifting. The low profile design, combined with the 8 point (double square) drive, allows for it to be used used in a wider variety of positions than a traditional fixed head pry bar and ideal for use in hard to access areas.

## **Additional Information**

- Pry bar adaptor head, for use with a breaker bar, wheel brace or ratchet.
- 3/8"D x double square (8pt) profile.
- Overall length: 70mm. Width: 15mm.
- · The double square drive allows you to position it precisely. Ideal for use in tight spaces.
- · Manufactured from SCM440 steel for strength (hardness 40-44), with a nickel plated finish.