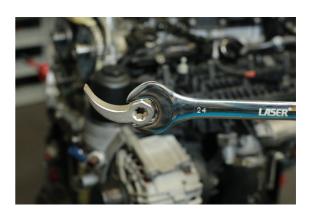

## Pry Bar Wrench Adaptor 3/8"D

This compact pry bar adaptor head is designed to allow any 3/8"D breaker bar or ratchet to be used for prying and lifting. The low profile design, combined with the 8 point (double square) drive, allows for it to be used used in a wider variety of positions than a traditional fixed head pry bar and ideal for use in hard to access areas.

## **Additional Information**

- Pry bar adaptor head, for use with a breaker bar, wheel brace or ratchet.
- 3/8"D x double square (8pt) profile.
- Overall length: 70mm. Width: 15mm.
- · The double square drive allows you to position it precisely. Ideal for use in tight spaces.
- · Manufactured from SCM440 steel for strength (hardness 40-44), with a nickel plated finish.