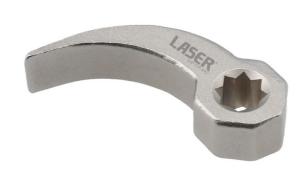

## Pry Bar Wrench Adaptor 3/8"D

This compact pry bar adaptor head is designed to allow any 3/8"D breaker bar or ratchet to be used for prying and lifting. The low profile design, combined with the 8 point (double square) drive, allows for it to be used used in a wider variety of positions than a traditional fixed head pry bar and ideal for use in hard to access areas.

## **Additional Information**

- Pry bar adaptor head, for use with a breaker bar, wheel brace or ratchet.
- 3/8"D x double square (8pt) profile.
- Overall length: 70mm. Width: 15mm.
- · The double square drive allows you to position it precisely. Ideal for use in tight spaces.
- · Manufactured from SCM440 steel for strength (hardness 40-44), with a nickel plated finish.